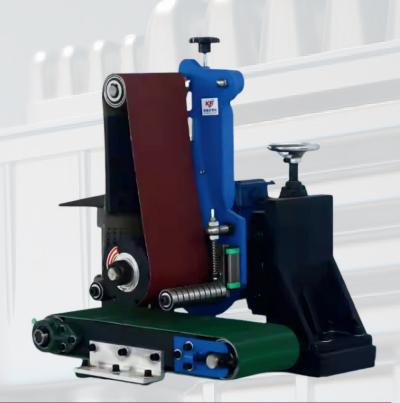

| SPECIFICATIONS        |                         |
|-----------------------|-------------------------|
| MODEL                 | 150-1                   |
| Polishing Thickness   | 1 - 80 mm               |
| Polishing Width       | Max 150 mm              |
| Conveyor Belt Size    | 6" x 42"                |
| Sanding Belt Size     | 6" x 36"                |
| Conveyor Motor        | 120 W / 35 RPM          |
| Main Motor            | 3 Hp / 415 V / 2800 RPM |
| Total Weight (Approx) | 110 Kg                  |

## STANDARD ACCESSORIES

- Conveyor Drive Motor
- Abrasive Drive Motor
- Dust Shield
- Conveyor Belt 1 Nos
- Sanding Belt 5 Nos